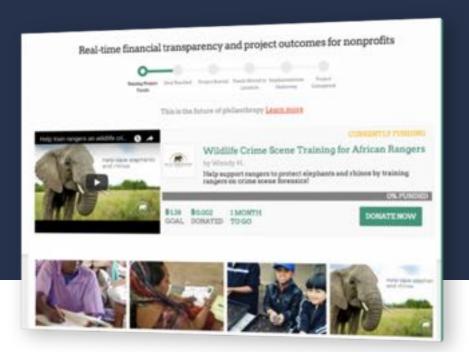

#### October 2017

GiveTrack MVP goes live! Money 20/20 launch

### GiveTrack TM

GiveTrack is a platform nonprofits use for taking donations and sharing with donors exactly how their contributions are used while tying donations directly to a project result.

#### **HIGHLIGHTS**

Blockchain technology allows donors to trace transactions on a public platform in real time

Donors can see how funds are spent and ensure they reach their final destination

Project results are shared for direct engagement with donors

#### GiveTrack ™

Open Mind Africa: 2018 Summer

Camp & Educator Summit, Ghana

VIEW

Maternal &
Neonatal India
Program

VIEW

Chandolo Primary School Water Project

VIEW