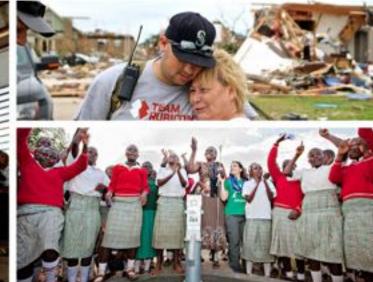

#### ALABAMA

Tornado Relief

#### May 2014

Team Rubicon donation for US tornado relief efforts