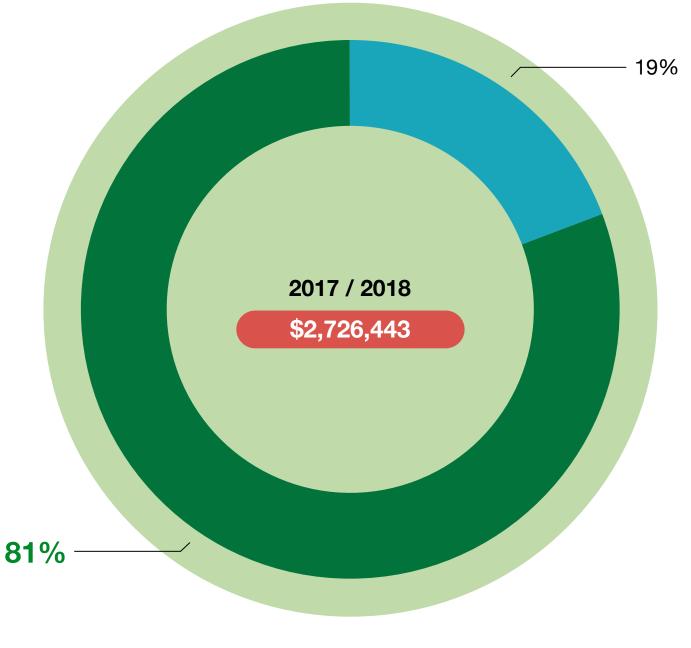

## Year on Year Growth

**Annual Revenue** 

**Net Assets** 

**Expenses** 

36%

2016 / 2017

\$112,345

\$113,047