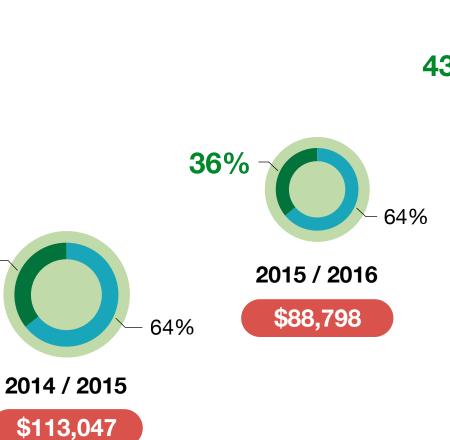

## Year on Year Growth

**Annual Revenue** 

**Net Assets** 

**Expenses** 

36%

2016 / 2017

\$112,345

\$113,047